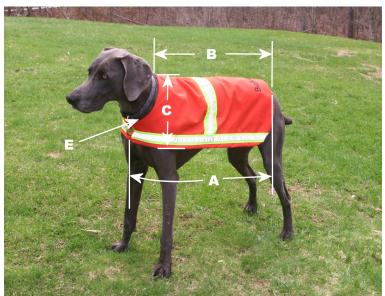

## Measurements:

A = Center of chest to center of thigh.

B = Body length (base of neck to the back, just above tail).

C = Side length (standard side length of jacket from center of back).

D = Girth (around belly of dog at a central point).

 $E^*$  = Head Opening (around largest part of head).

<sup>\*</sup>Jackets head opening has an extra 3-4" snap relief for dogs with larger heads and chest.

| V 0          | A 40" 45"        | D 44 17"             | O 5 1/"             | D = 44" OF"                | E 40" 45"      |
|--------------|------------------|----------------------|---------------------|----------------------------|----------------|
| X-Small      | A = 13" or 15"   | $B = 11 \frac{1}{2}$ | $C = 5 \frac{1}{2}$ | D = 11" - 25"              | E = 12" or 15" |
| X-Small Long | A = 15" or 17"   | B = 14"              | $C = 6 \frac{1}{2}$ | D = 11" - 25"              | E = 12" or 15" |
| Small        | A = 18" or 19.5" | B = 16"              | $C = 7 \frac{1}{2}$ | D = 16" - 30"              | E = 15" or 19" |
| Small Long   | A = 19" or 21"   | B = 18"              | $C = 7 \frac{1}{2}$ | D = 16" - 30"              | E = 15" or 19" |
| Medium       | A = 23" or 25"   | B = 20"              | C = 9"              | $D = 16" - 37\frac{1}{2}"$ | E = 19" or 23" |
| Large        | A = 28" or 30.5" | B = 25"              | C = 10 ½"           | D = 17" - 45"              | E = 22" or 27" |
| Extra Large  | A = 34" or 37"   | B = 30"              | C = 12 ½"           | D = 22" - 53"              | E = 29" or 32" |