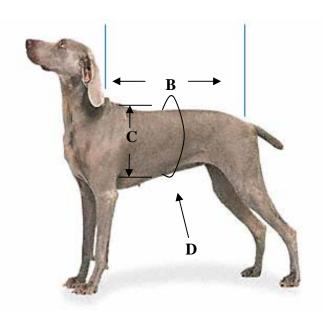

## Measurements:

A = Center of chest to center of thigh.

B = Body length (base of neck to the back, just above tail).

C = Side length (standard side length of jacket from center of back).

D = Girth (around belly of dog at a central point).

 $E^*$  = Head Opening (around largest part of head).

<sup>\*</sup>Jackets head opening has an extra 3-4" snap relief for dogs with larger heads and chest.

| V 0          | A 40" 45"        | D 44 17"             | O 5 1/"             | D = 44" OF"                | E 40" 45"      |
|--------------|------------------|----------------------|---------------------|----------------------------|----------------|
| X-Small      | A = 13" or 15"   | $B = 11 \frac{1}{2}$ | $C = 5 \frac{1}{2}$ | D = 11" - 25"              | E = 12" or 15" |
| X-Small Long | A = 15" or 17"   | B = 14"              | $C = 6 \frac{1}{2}$ | D = 11" - 25"              | E = 12" or 15" |
| Small        | A = 18" or 19.5" | B = 16"              | $C = 7 \frac{1}{2}$ | D = 16" - 30"              | E = 15" or 19" |
| Small Long   | A = 19" or 21"   | B = 18"              | $C = 7 \frac{1}{2}$ | D = 16" - 30"              | E = 15" or 19" |
| Medium       | A = 23" or 25"   | B = 20"              | C = 9"              | $D = 16" - 37\frac{1}{2}"$ | E = 19" or 23" |
| Large        | A = 28" or 30.5" | B = 25"              | C = 10 ½"           | D = 17" - 45"              | E = 22" or 27" |
| Extra Large  | A = 34" or 37"   | B = 30"              | C = 12 ½"           | D = 22" - 53"              | E = 29" or 32" |